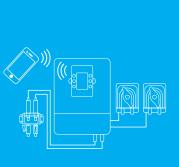

### CONTROL STATION, A COMPLETE SOLUTION

It includes the box, the Wi-Fi module, the temperature sensor, two peristaltic pumps, 5 equipment connection relays. **Control Station can be fitted with** 

the optional free chlorine measuring probe.