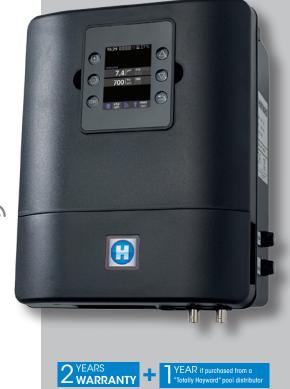

### CONTROL STATION IS A CONNECTING BOX FOR **CONTROLLING ALL YOUR POOL EQUIPMENT:**

filtration, heating, lighting, water features, etc.

Filtration time control

Heating equipment control

Lighting control

Additional equipment control

Treatment

рΗ control

Optional free Chlorine

control

Control Station optimises your pool treatment. In real time:

- it measures pH and ORP (water oxidation potential measurement),
- it injects disinfectant (liquid chlorine, bromine).

### CONTROL STATION, A COMPLETE SOLUTION

It includes the box, the Wi-Fi module, the temperature sensor, two peristaltic pumps, 5 equipment connection relays. **Control Station can be fitted with** 

the optional free chlorine measuring probe.