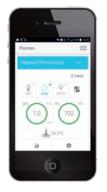

### **ABSOLUTE COMFORT**

Without leaving your seat<sup>\*</sup>, you can easily use your smartphone or tablet to:

- program your equipment,
- use manual mode to control all your equipment's (increase temperature, switch lights on, stop filtration, etc.),
- check the main information,
- receive operating alerts (temperature, pH, etc.).

Download the Hayward PoolWatch application

\*The application is intuitive and allows remote pool control (via a mobile, PC, etc.).